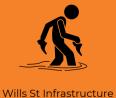

### 2024/2025

## Budget Highlights

The total budget for 2024/25 is \$62.288 million, made up as follows:

Capital expenditure

Services and operating costs

\$46,195 Million

\$16,093 Million

2024 / 25 Projected Revenue - Boulia Shire Council

#### 2024 / 25 Projected Expenditure - Boulia Shire Council



### **Initiatives to boost our community:**



\$1,583 m



Housing **\$942,000** 



Floodway **\$700,000** 



Airports Crack Sealing and Line Marking \$759,625



Residential Estate Development

\$2,250 m



Community Hub

\$13 m



Parks and Gardens

\$520,000





# 2024/2025 Rates and Charges



## The bottom-line rate increase after discount:

\$133.50 (\$2.57/week)

This is equivalent to 1/2 a cup of coffee per week.



#### The 2024/25 residential minimum rates and charges are: