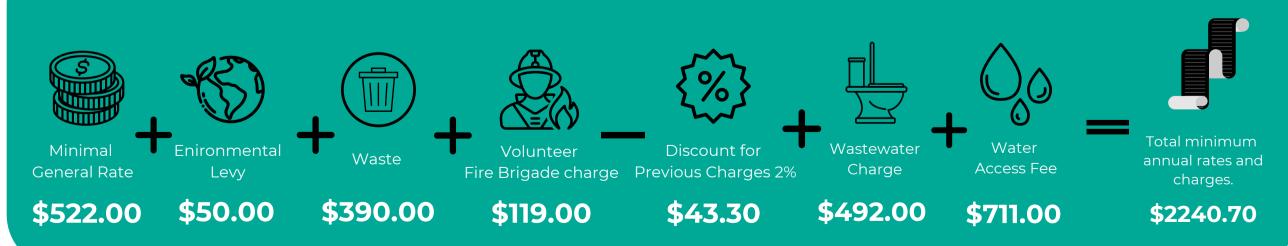

2024/2025

## Budget Highlights

The total budget for 2024/25 is \$62.288 million, made up as follows:

Capital expenditure

Services and operating costs

\$46,195 Million

\$16,093 Million

2024 / 25 Projected Revenue - Boulia Shire Council

#### 2024 / 25 Projected Expenditure - Boulia Shire Council



### **Initiatives to boost our community:**



\$1,583 m



Housing **\$942,000** 



Floodway **\$700,000** 



Airports Crack Sealing and Line Marking \$759,625



Residential Estate Development

\$2,250 m



Community Hub

\$13 m



Parks and Gardens

\$520,000





# 2024/2025 Rates and Charges



## The bottom-line rate increase after discount:

\$133.50 (\$2.57/week)

This is equivalent to 1/2 a cup of coffee per week.



#### The 2024/25 residential minimum rates and charges are: