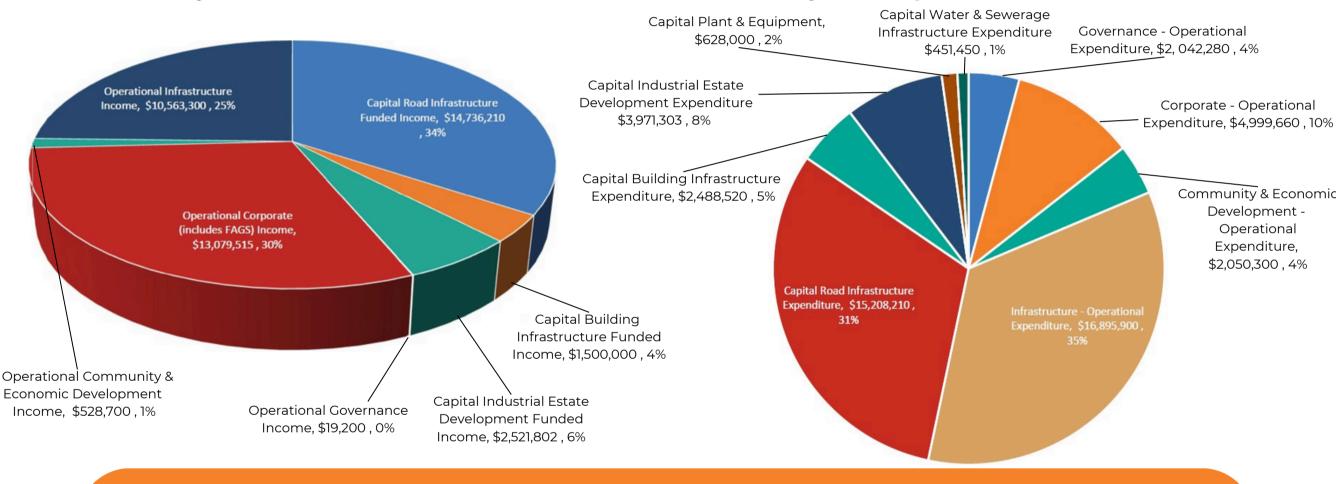

## Budget Highlights

The total budget for 2024/25 is \$62.288 million, made up as follows:

Capital expenditure

Services and operating costs

\$46,195 Million

\$16,093 Million

2024 / 25 Projected Revenue - Boulia Shire Council